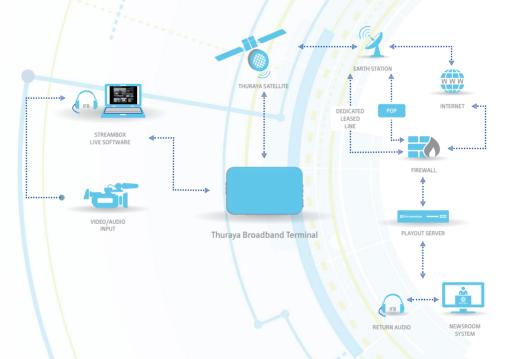

### How does it work over Thuraya IP broadband terminals?

Digital video and audio is channelled from the reporter's camera to a laptop loaded with Streambox Live software. This encodes the signal and routes it via the Thuraya IP broadband terminal and network to Thuraya's Earth Station. From there, three choices are offered for the encoded streams to reach the user: 1) through the worldwide web 2) through one of the two POPs (points-of-presence) available in Singapore or London or, 3) through a Dedicated Leased Line. All video transmitted by Streambox Live users is automatically sent to the Streambox Live Server, where it is available for review and download.